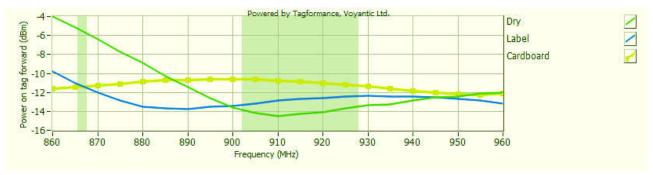

## Sensitivity

## **Read Range**

Sensitivity&Read Rang Test power: 4W EIRP

For countries that allow 2W ERP, please reduce the result by 11%