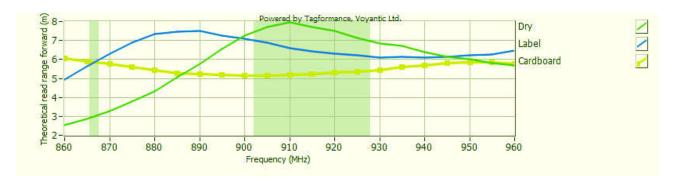

## **Read Range**

Sensitivity&Read Rang Test power: 4W EIRP

For countries that allow 2W ERP, please reduce the result by 11%