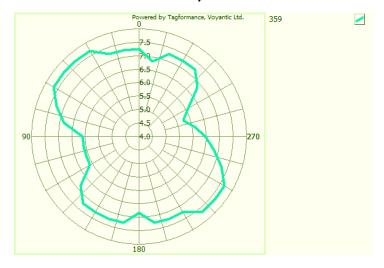

## Orientation sensitivity

All graphs are indicative: performance in real life applications may vary.