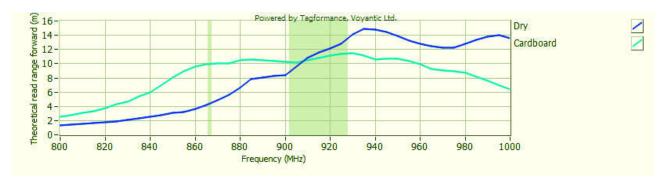

# **Read Range**

Sensitivity&Read Rang Test power: 4W EIRP

For countries that allow 2W ERP, please reduce the result by 11%