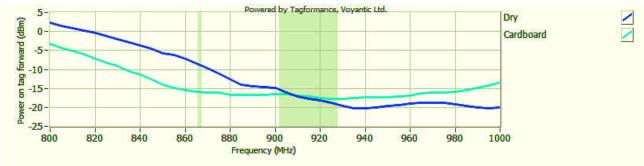

# **Read Range**

Sensitivity&Read Rang Test power: 4W EIRP

For countries that allow 2W ERP, please reduce the result by 11%