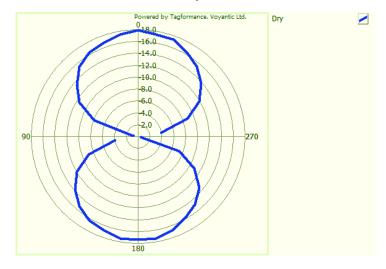

# Orientation sensitivity

All graphs are indicative: performance in real life applications may vary.